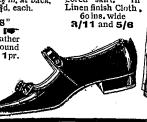

(Regd) COLLAR.
Made to slope upon the shoulders,
Width 2½ in, at back,
10½d, each.

GARROULD'S "ST. MARY'S" Very soft and pilable, solid leather heels and rubber top pieces. Round or square toes, wide fittings, 15/11pr.