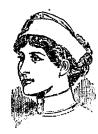

The "MELBOURN." (Regd.) Made of Straw, in all the Uniform Colours, trimmed with fold of Velvet

"Sister Dora" cap In Cambric, with strings 1/1 each; without strings, 1/- and 1/3 each. Also in cambric trimmed with Valenciennes lace (with str ngs), 3/3 each.