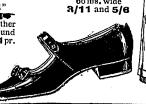

(Regd) COLLAR.
Made to slope upon the shoulders,
Width 2½ in, at back,
10½d, each.

GARROULD'S "ST. MARY'S" Very soft and pilable, solid leather heels and rubber top pieces. Round or square toes, wide fittings, 15/11pr.