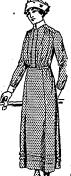

The "MIRANDA" DRESS,
In HOSPITAL WASHING CLOTHS, Stock
sizes (Unlired), from 14/6. (Lined) 17/6
Made to Special Measure, 18/6
With Fittings and Bodice Lined, 25/6 In HALIFAX, ZEPHYR or GINGHAM, Made to Measure and Bodice Lined, 27/-With Fittings, 30/-